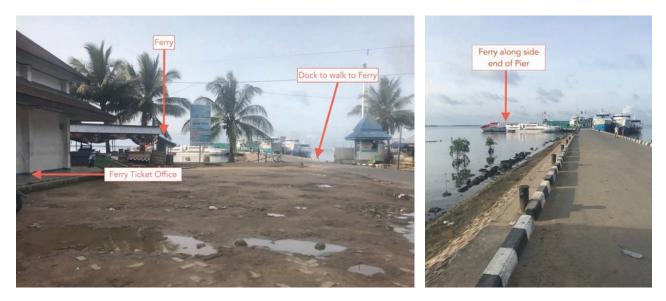

#### **FERRY**

Upon arrival at the ferry dock, Jujun will ask you to stay in the car and enjoy the air-conditioning while he collects your tickets (Tickets can only be collected on the day of travel).

Once you have your tickets, you will find the ferry that transits from Sorong to Waisai is located down the dock alongside the end of the Pier. Jujun cannot go further than the boom gate to the dock, so he will leave you once he has handed over the ferry tickets. There are a number of Ferry Crew that will be available to assist you to pass your bags from the dock onto the ferry when you board.

NOTE: The ferry terminal is about 10mins from the Airport, if your flight arrives early and you would like to stop for a bite to eat or a coffee before going to the ferry, please let the resort know prior to arrival. The ferry departs daily at 9am and 2pm. It is advised to get to the ferry terminal 30mins prior to departure, so you have enough time to collect your ticket and walk down the dock to the ferry.