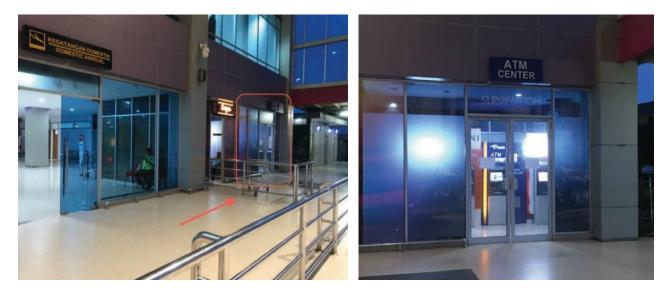

#### ATM

If you would like to withdraw money, there is an ATM as you exit the Airport building to the left.