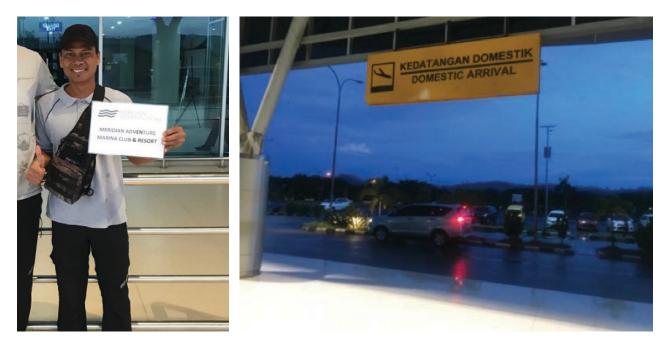

#### AIRPORT

As you exit the Airport Building through the sliding doors, you will be greeted by many locals offering taxi services.

The Meridian Adventure Driver in Sorong is named Jujun, he will be wearing a Grey Polo Shirt and Black Pants and will be holding a Meridian Adventure Sign. Jujun's English is limited, although has a good basic understanding of what you say.

He will ask you to stand by the side of the road on the platform and wait for him to bring the car over to load your bags and get in the car.