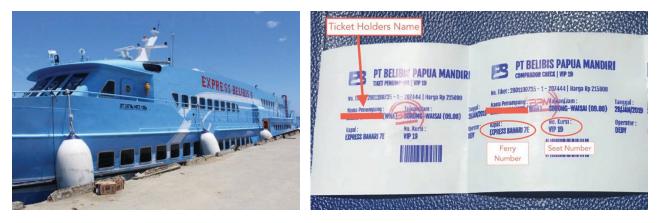

The ferry company is Express Bahari. The ferry number is indicated on the ticket and the displayed on the side of the ferry (it's quite large - so you can't miss it).

The tickets purchased are VIP. The VIP this section is up the stairs on your left as you step inside the boat. On the first landing there is a door to the VIP section. Most often as you board the person checking the tickets will indicate where to go to find your seat, the seat number is also noted on the ticket next to the ferry number.